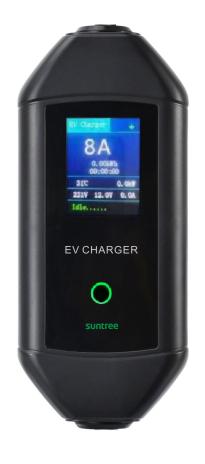

# Brathable Indication light

Blue/Green/Red light to distinguish Stay by / Charging / Err status.

# Indicator Light

Standby: Stays on Connecting: Flashing

Recharge: Flashing

Failure: Flashing