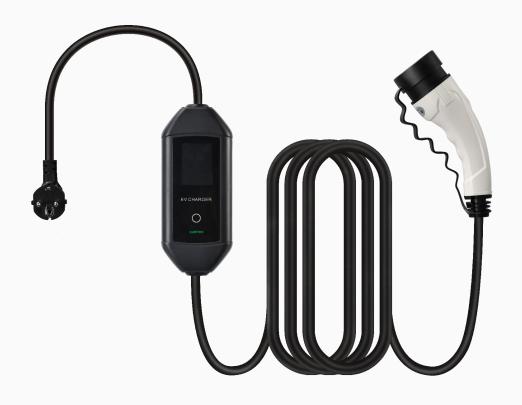

# SPG3E-3.5/16

# Brathable Indication light

Blue/Green/Red light to distinguish Stay by / Charging / Err status.

## Input Plug

We support customization on Input plug type to adapt for different countries.

#### Portable

Convenient to carry with, Charge your loved car at remot cabins/moving battery Etc. As long as it meets charge conditions.

## Multiple Protection and Alerts

IP65 water resistant and dust resistant, Over/Under Current Protection , Short Circuit Protection, Ground Protection , Surge Protection,

Over/Under Voltage Protection, Over/Under Temperature Protection (under/over voltage), Stop charge automatically when battery is full.

## Adjustable Current

Support manual adjust current to adapt charging environment, make sure everthing works just fine. 8A / 10A / 13A / 16A