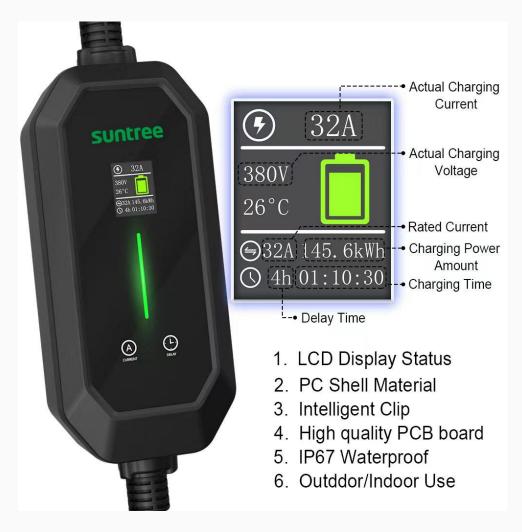

## Adjustable Current

Support manual adjust current to adapt charging environment, make sure everthing works just fine. 8A / 10A / 13A / 16A

## Adjustable Current

Support manual adjust current to adapt charging environment, make sure everthing works just fine. 8A / 10A / 13A / 16A / 32A