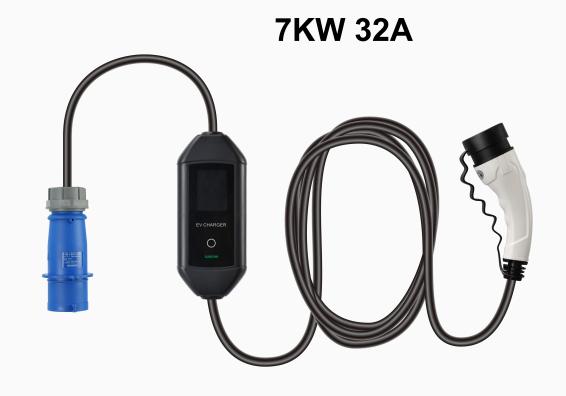

# SPG3E-7/32

# **Brathable Indication light**

Blue/Green/Red light to distinguish Stay by / Charging / Err status.

## **Input Plug**

We support customization on Input plug type to adapt for different countries.

#### Portable

Convenient to carry with, Charge your loved car at remot cabins/moving battery Etc. As long as it meets charge conditions.

### Multiple Protection and Alerts

IP65 water resistant and dust resistant Over/Under Current Protection , Short Circuit Protection, Ground Protection , Surge Protection,

Over/Under Voltage Protection, Over/Under Temperature Protection (under/over voltage), Stop charge automatically when battery is full.

## Adjustable Current

Support manual adjust current to adapt charging environment, make sure everthing works just fine. 8A / 10A / 13A / 16A / 32A

#### Industrial Socket

Our product go with 1 input Industrial socket and 1 input plug to adapt charge, charging more safetly