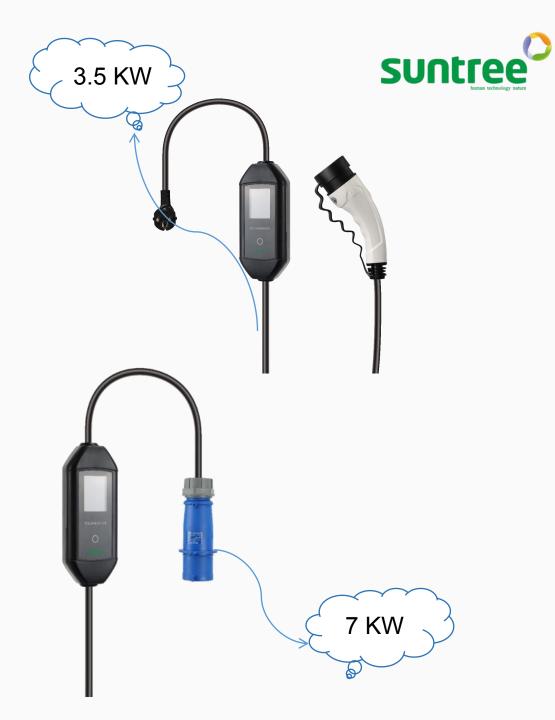

# Product Overview

| Specification         |                                |              |                                           |              |
|-----------------------|--------------------------------|--------------|-------------------------------------------|--------------|
| Model                 | SPG3E-3.5/16                   | SPG3A-3.5/16 | SPG3E-7/32                                | SPG3A-7/32   |
| Standard              | Type2 / GB-T                   | Type1(J1772) | Type2 / GB-T                              | Type1(J1772) |
| Power                 | 3.5KW                          |              | 7KW                                       |              |
| Rated Voltage         | AC220V±20%                     | AC90-240V    | AC220V±20%                                | AC90-240V    |
| Current               | 16A(Adjustable) 8A/10A/13A/16A |              | 32A(Adjustable)<br>8A/10A/13A/16A/20A/32A |              |
| Protection Level      | IP65                           |              |                                           |              |
| Display               | 2.8' LED+Indicator             |              |                                           |              |
| Leakage<br>Protection | Type A                         |              |                                           |              |
| Certificate           | CE / UKCA                      |              |                                           |              |