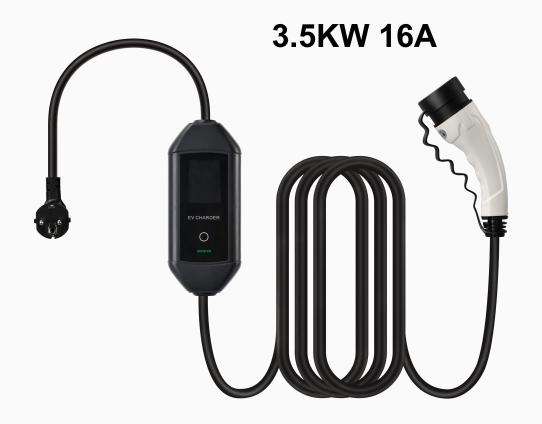

# SPG3E-3.5/16

## Adjustable Current

Support manual adjust current to adapt charging environment, make sure everthing works just fine. 8A / 10A / 13A / 16A