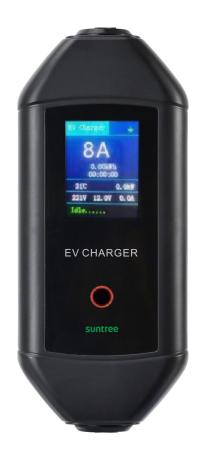

# Brathable Indication light

Blue/Green/Red light to distinguish Stay by / Charging / Err status.

# Indicator Light

Standby: Stays on Connecting: Flashing

Recharge: Flashing

Failure: Flashing