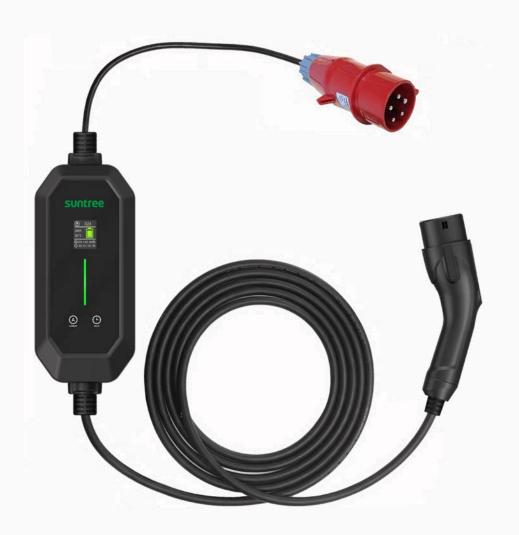

#### Industrial Socket

Our product go with 1 input Industrial socket and 1 input plug to adapt charge, charging more safetly