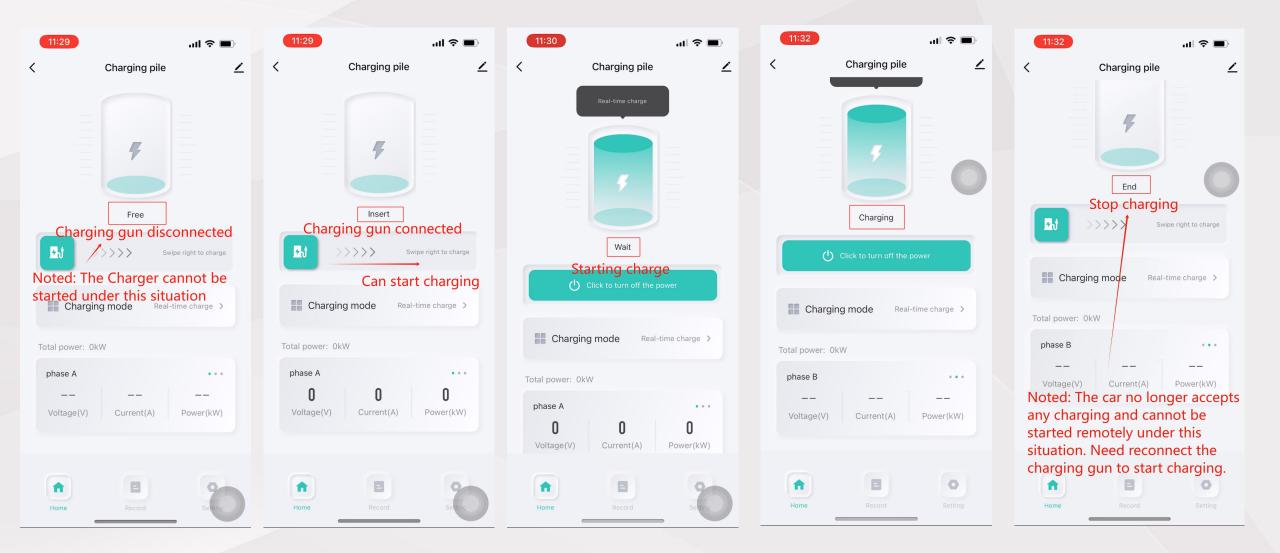

## **APP Control – CHARGING GUN STATUS**

(PLS NOTED: IN HOME PAGE, IT WILL SHOW THE CHARGING GUN STATUS)

|                                               | 11:30              |             |
|-----------------------------------------------|--------------------|-------------|
|                                               | < Charging mod     | e selection |
| APP Control – HOME PAGE                       | RealTime charging  | ~           |
|                                               |                    |             |
| OME PAGE OPERATION                            | Fixed time charges |             |
| on HOME PAGE: start/stop charging, check the  | Time quantum       | Not set     |
| aring status                                  |                    |             |
| Can do the RealTime charging from HOME PAGE ( | Start time         | End time    |
|                                               | 00:00              | 01:00       |
|                                               | 01:00              | 02:00       |
|                                               | 02:00              | 03:00       |
|                                               | Cancel             | Confirm     |