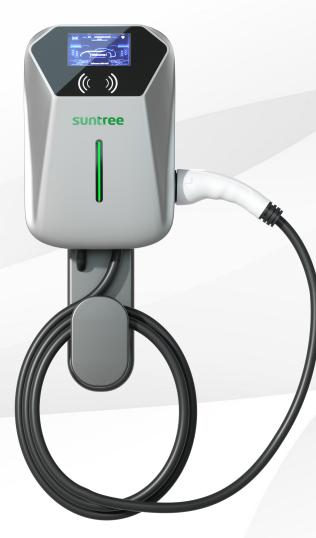

Box size: 530\*320\*280mm Weight: 10kg

**Dark Grey** 

Silver

Сульна 36. 608 прода 220. 6 У лабе 27. 7 А А Сульна 36. 608 прода 220. 6 У лабе 27. 7 А А Сульна 60. 36. 648 прода 220. 6 У лабе 27. 7 А А Сульна 50. 608

suntree

**Rose Gold** 

www.chinasuntree.com