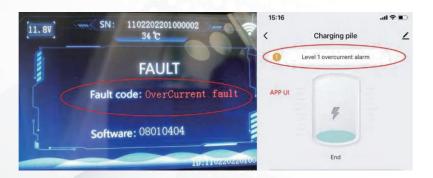

#### Over current protection

(1) The vehicle current limiter does not limit the charging current, which triggers the over current protection of the ev charger.
 (2) End charging, and the ev charger returns to normal when the power is turned off and reset.