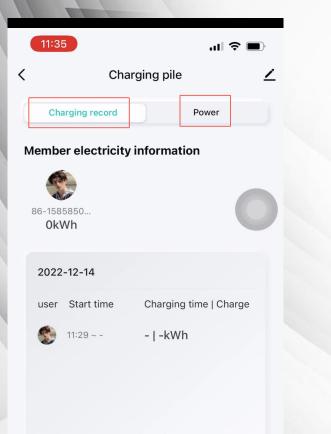

## **APP Control – RECORD PAGE**

### ⇒RECORD PAGE OPERATION

- can check the charging record, like when start charging, and the

## durantion of each charging

- can check the power of charing use

| , | 11:35                       | .ul 🗢 🗩       |
|---|-----------------------------|---------------|
| < | Charging pile               | 2             |
|   | Charging current            | 32A >         |
|   | Alarm setting               | ~             |
|   | Current temperature         | 23°C          |
|   | Positive total active power | 0.08kWh       |
|   | Device number 1102          | 2202201000002 |
|   | Version number              | 1.0.0         |