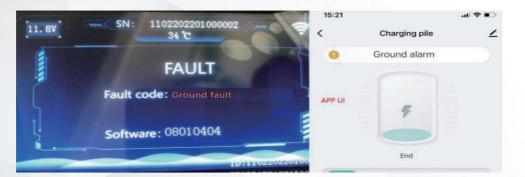

#### Grounding protection

(1) The PE ground wire of the input power cord of the EV charger is suspended or not connected properly.
 (2) Check the ground wire, connect the ground wire and return to normal.