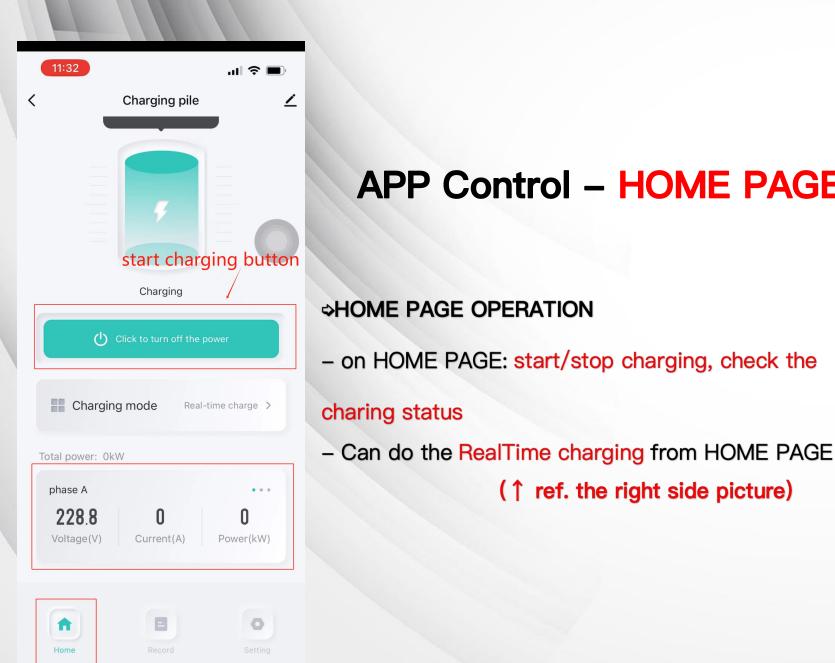

## **APP Control – CHARGING GUN STATUS**

(PLS NOTED: IN HOME PAGE, IT WILL SHOW THE CHARGING GUN STATUS)

|                                               | 11:30              |             |
|-----------------------------------------------|--------------------|-------------|
|                                               | < Charging mod     | e selection |
| APP Control – HOME PAGE                       | RealTime charging  | ~           |
|                                               |                    |             |
| OME PAGE OPERATION                            | Fixed time charges |             |
| on HOME PAGE: start/stop charging, check the  | Time quantum       | Not set     |
| aring status                                  |                    |             |
| Can do the RealTime charging from HOME PAGE ( | Start time         | End time    |
|                                               | 00:00              | 01:00       |
|                                               | 01:00              | 02:00       |
|                                               | 02:00              | 03:00       |
|                                               | Cancel             | Confirm     |