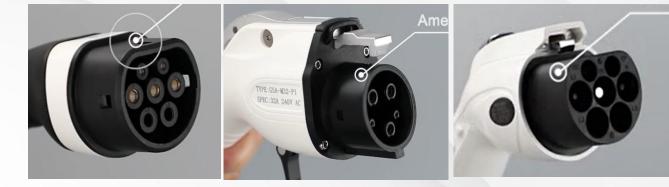

#### Multiple Option

- Type 1, Type 2 and GB/T charging cable.
- Adjustable output current (From the App)
- Wall-mount / Floor-stand installation