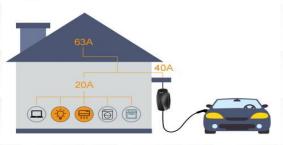

### What is Dynamic Loading Balance?

With dynamic load balancing an appliance is able to AUTOMATICALLY adjust how much power it draws so that it always operates at a happy optimum.

6

www.chinasuntree.com

#### Three Phase Solution