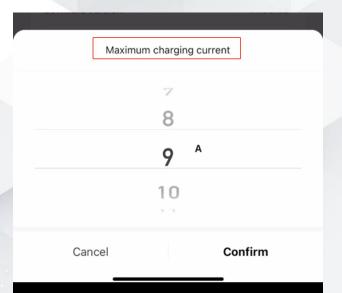

## **APP CONTROL - SETTING PAGE**

- Maximum charging current
- Household load balancing (only for DLB function)

(PLS REF. FOLLOWING PICTURES ↓)