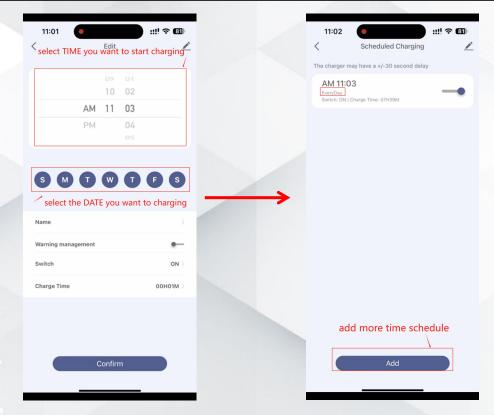

## **APP CONTROL - MODE PAGE**

- ◆ Normal mode: RFID card control with APP control
- ◆ Plug and Play: charging directly once the charging gun been connect

(PLS NOTED: ABOVE FUNCTION ELECT ONE OF TWO ↑)

Schedule: Charging time setting (ref. following picture)