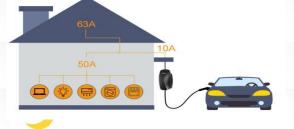

### What is Dynamic Loading Balance?

With dynamic load balancing an appliance is able to AUTOMATICALLY adjust how much power it draws so that it always operates at a happy optimum.

6

www.chinasuntree.com

#### Single Phase Solution

## EV Charger Converter Box CT Grid Distribution Box ①:Distribution Box for home use EV Charger ②:EV Charger Converter Box