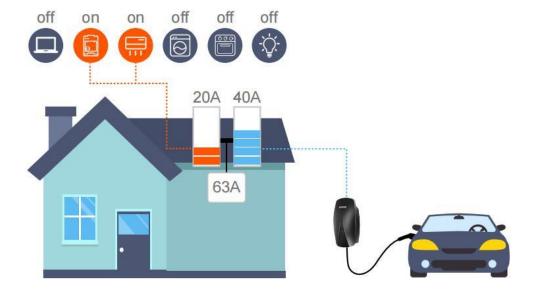

### What is Dynamic Loading Balance?

With dynamic load balancing an appliance is able to AUTOMATICALLY adjust how much power it draws so that it always operates at a happy optimum.

6

www.chinasuntree.com