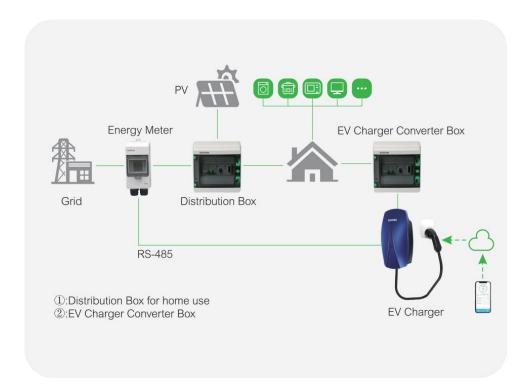

#### Three Phase Solution

### **DLB Smart Meter + CT Solution**

Single Phase Solution

Three Phase Solution