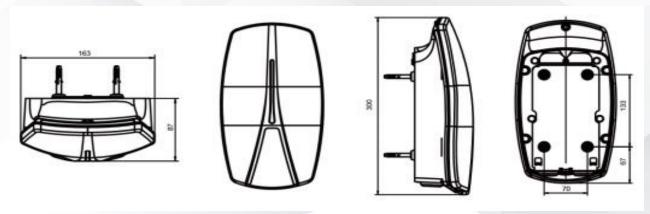

## INTRODUCTION MANUAL

# SWJ3E-TYPE

EV CHARGERS

Technology Connects human and nature

To supply users with more valuable smart electrical products and services.

Keep your beloved ones protected from electricity!





## DATA SHEET

- ◆ Power Range: 7KW/11KW/22KW
- ◆ Connector: Type2 & GB/T
- ◆ WIFI APP control support
- ◆ Ethernet connection
- Dynamic Loading Management (CT version / Meter Version)



- ◆ Internal comprehensive protection
- ◆ Installation: floor / wall mouted
- ◆ RCD: Type A+6mADC
- ◆ 5 color covers Optional

(RED / GREY / BLUE / BLACK / WHITE)

- ◆ IP65/IK08
- ◆ CE & UKCA certified

www.chinasuntree.com



## **Product Display: Color Optional & Delicate Packaging**







## **Product Display:**









## **Product** Advantages:

#### Versatile Power Input

Supports different power supply types single phase for SWJ3E-7/32, three phase for SWJ3E-11/16 and SWJ3E-22/32, catering to various electrical setups.

#### Variable Current

Output sptions for different current ratings (16A or 32A), allowing flexibility based on charging requirements and infrastructure capacity.



Equipped with Type 2 cable connectors, LED indicators for charging status, and RFID reader for authentication, ensuring convenience and ease of use.











www.chinasuntree.com



#### Multiple Startup Modes

1. Plug-in and charge, which charge directly



2. RFID card to start ot stop charging

3. App control, which let you control the device remotely.

Enhanced

Communication
Features Wi-Fi and Bluetooth connec