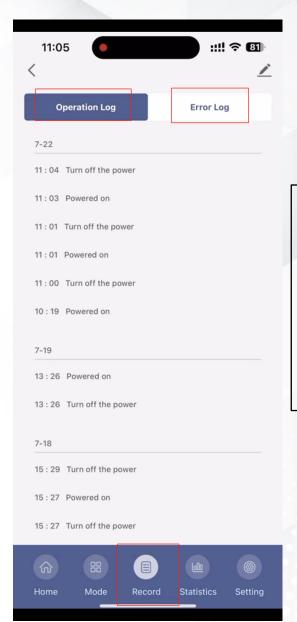

## **APP CONTROL - RECORD & STATISTIC PAGE**

- Record page: can check the status of EV Charger, like operating log / error log
- Statistic page: can check the electricity consumption of the charing,
   like Daily / Month / Year