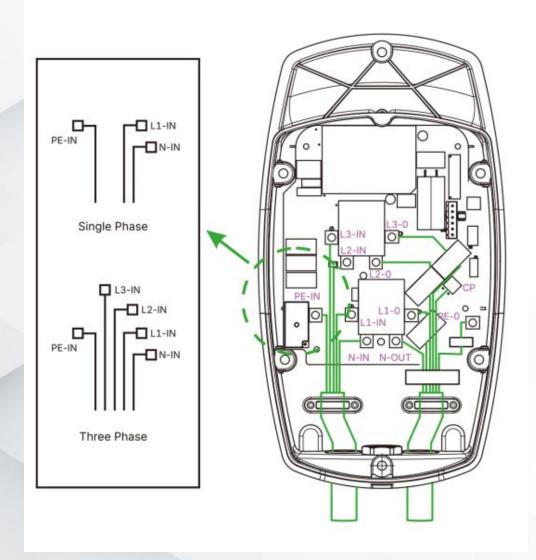

#### Versatile Power Input

Supports different power supply types single phase for SWJ3E-7/32, three phase for SWJ3E-11/16 and SWJ3E-22/32, catering to various electrical setups.

#### Single Phase Solution

#### Three Phase Solution