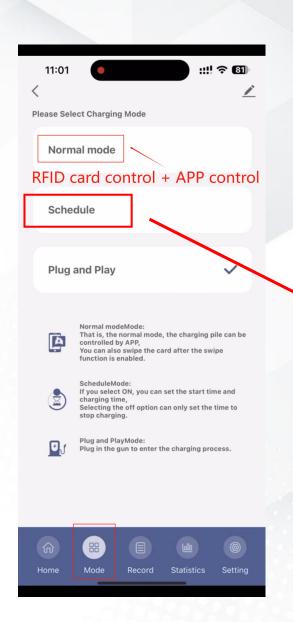

## **APP CONTROL - MODE PAGE**

- ◆ Normal mode: RFID card control with APP control
- ◆ Plug and Play: charging directly once the charging gun been connect

(PLS NOTED: ABOVE FUNCTION ELECT ONE OF TWO ↑)

Schedule: Charging time setting (ref. following picture)