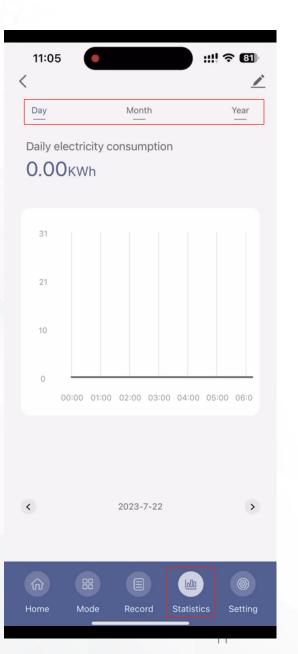

## **APP CONTROL - RECORD & STATISTIC PAGE**

- Record page: can check the status of EV Charger, like operating log / error log
- Statistic page: can check the electricity consumption of the charing,
   like Daily / Month / Year