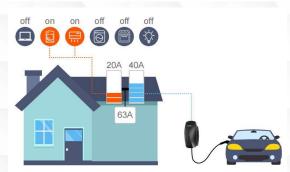

### What is Dynamic Loading Balance?

With dynamic load balancing an appliance is able to AUTOMATICALLY adjust how much power it draws so that it always operates at a happy optimum.

6

www.chinasuntree.com

### **DLB Smart Meter + CT Solution**

Single Phase Solution

Three Phase Solution