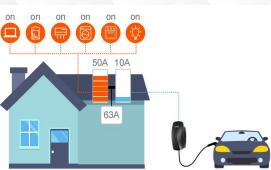

### What is Dynamic Loading Balance?

With dynamic load balancing an appliance is able to AUTOMATICALLY adjust how much power it draws so that it always operates at a happy optimum.

6

www.chinasuntree.com

### **DLB Smart Meter + CT Solution**

Single Phase Solution

Three Phase Solution