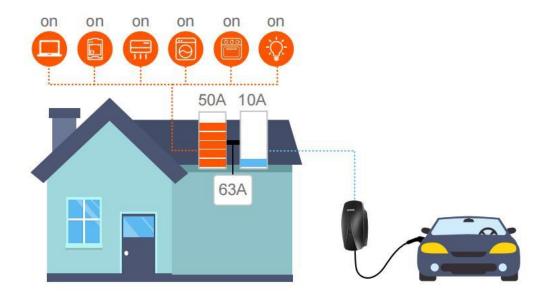

### What is Dynamic Loading Balance?

With dynamic load balancing an appliance is able to AUTOMATICALLY adjust how much power it draws so that it always operates at a happy optimum.

6

www.chinasuntree.com