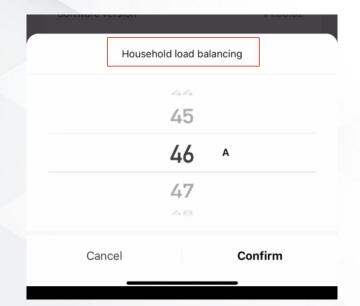

## **APP CONTROL - SETTING PAGE**

- Maximum charging current
- Household load balancing (only for DLB function)

(PLS REF. FOLLOWING PICTURES ↓)