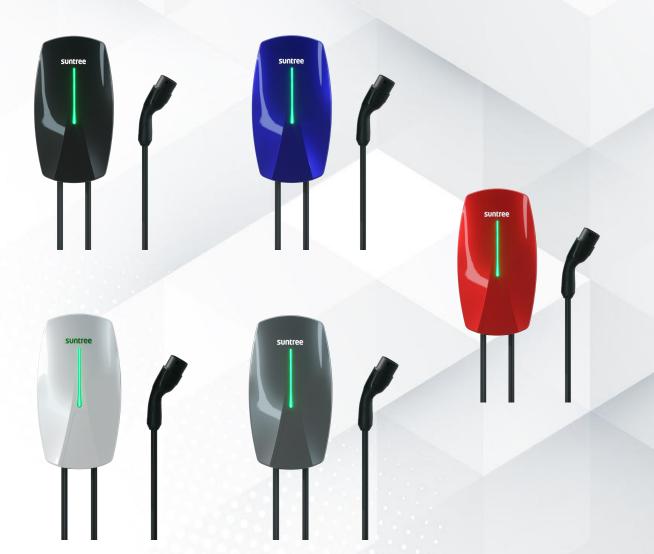

## DATA SHEET

- ◆ Power Range: 7KW/11KW/22KW
- ◆ Connector: Type2 & GB/T
- ◆ WIFI APP control support
- ◆ Ethernet connection
- Dynamic Loading Management (CT version / Meter Version)

- ◆ Internal comprehensive protection
- ◆ Installation: floor / wall mouted
- ◆ RCD: Type A+6mADC
- ◆ 5 color covers Optional

(RED / GREY / BLUE / BLACK / WHITE)

- ◆ IP65/IK08
- ◆ CE & UKCA certified

www.chinasuntree.com

## **Product Display: Color Optional & Delicate Packaging**