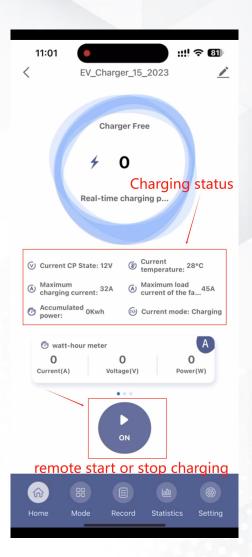

## **APP CONTROL - HOME PAGE**

- ◆ Interface divide into FIVE parts: HOME / MODE / RECORD / STATISTICS / SETTING
- ◆ In HOME page: Start or Stop charging / checking the Charging Status

www.chinasuntree.com