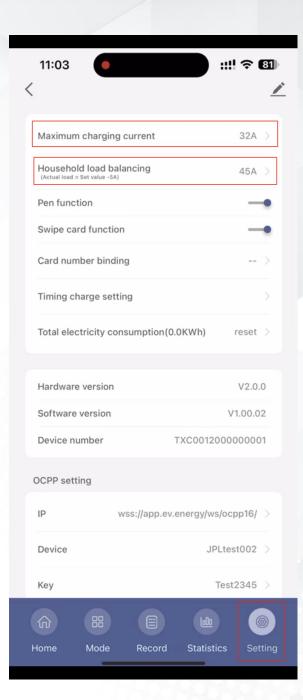

## **APP CONTROL - SETTING PAGE**

- Maximum charging current
- Household load balancing (only for DLB function)

(PLS REF. FOLLOWING PICTURES ↓)